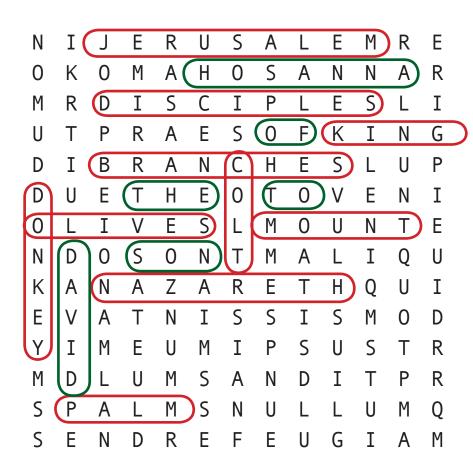

## Palm Sunday Hidden Message Word Search

Find the words on the list that are hidden in the puzzle and circle them. The words can be right to left, up and down. Hidden between, or touching those words, are six more hidden words. Circle those six words in a different color and write them in the correct order at the bottom of the page to unscramble the hidden message.

**BRANCHES** 

COLT

**DISCIPLES** 

DONKEY

**JERUSALEM** 

**KING** 

**MOUNT** 

**NAZARETH** 

**OLIVES** 

**PALM** 

| N | Ι | J | Е | R | U | S | Α | L | Ε | М | R | Ε |
|---|---|---|---|---|---|---|---|---|---|---|---|---|
| 0 | K | 0 | М | Α | Н | 0 | S | Α | Ν | Ν | Α | R |
| M | R | D | Ι | S | C | Ι | Р | L | Ε | S | L | Ι |
| U | Т | Р | R | Α | Е | S | 0 | F | K | Ι | N | G |
| D | Ι | В | R | Α | N | C | Н | Е | S | L | U | Р |
| D | U | Е | Т | Н | Е | 0 | Т | 0 | V | Е | N | Ι |
| 0 | L | Ι | V | Ε | S | L | М | 0 | U | Ν | Т | Ε |
| N | D | 0 | S | 0 | N | Т | М | Α | L | Ι | Q | U |
| K | Α | N | Α | Z | Α | R | Ε | Т | Н | Q | U | Ι |
| Ε | V | Α | Т | N | Ι | S | S | Ι | S | М | 0 | D |
| Υ | Ι | М | Ε | U | М | Ι | Р | S | U | S | Т | R |
| M | D | L | U | М | S | Α | N | D | Ι | Т | Р | R |
| S | Р | Α | L | М | S | N | U | L | L | U | М | Q |
| S | Ε | Ν | D | R | Ε | F | Ε | U | G | Ι | Α | М |

Hidden Message:

**BRANCHES** 

COLT

**DISCIPLES** 

**DONKEY** 

**JERUSALEM** 

**KING** 

**MOUNT** 

**NAZARETH** 

**OLIVES** 

**PALM** 

Hidden Message:

HOSANNA TO THE SON OF DAVID